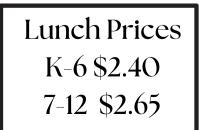

21<br>Chicken Tenders<br>Salad<br>Roll<br>Fruit<br>Milk            | 22<br>NO SCHOOL                                                   | 23  |
| 24<br>31                      | 25<br>Chicken Sandwich<br>Fries<br>Fruit<br>Milk           | Baked beans<br>Fruit                                                  | 27<br>Sub/bun<br>carrots/celery<br>chips<br>Fruit<br>Milk                    | 28<br>Meatball Pasta<br>Salad<br>Breadstick<br>Fruit<br>Milk       | 29<br>no school                                                   | 30  |

- Visit<u>https://www.myschoolbucks.com</u> to view your child's lunch account.
- Money can be added with cash or check. Credit/Debt cards accepted through https://www.myschoolbucks.com.
- Menu subject to change.
- This institution is an equal opportunity provider.